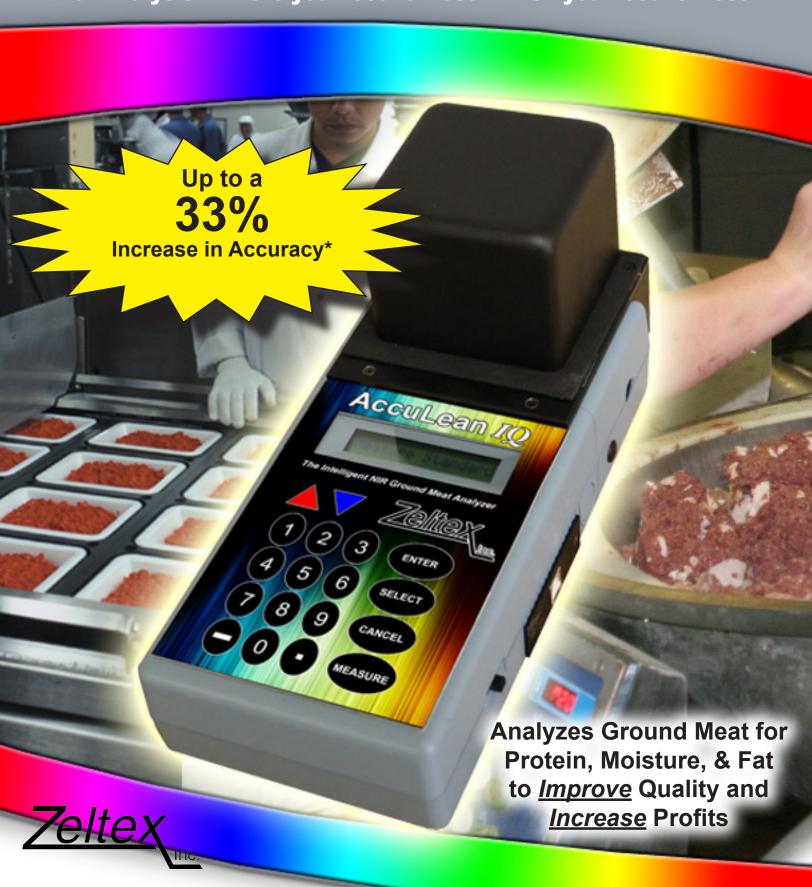

## ZELTEX® Acculean/Q

The Intelligent Portable NIR Meat Analyzer

... For Analysis...Where you need it most...When you need it most™

## The Portable Meat Analyzer Designed to Improve Your Profits!

On-The-Spot Data To Help You Manage Production, Control Food Quality, and Increase Profits!

The AccuLeanIQ is lightweightand completelyportable, allowing analysis on the production line, or in the lab. Using Zetlex's patented, proven technology, the AccuLean IQ requires no special skills. Simply place the product to be analyzed into the sample holder, and insert it into the analyzer. Once activated, the AccuLeanIQ Ground Meat Analyzer quickly measures your product, and, in less than a minute, provides an easy-to-read analysis on the AccuLeanIQ's built-inLCD display.

- Accurate Protein, Moisture And Fat Results In Less Than A Minute.
- AA Battery Or A/C Powered
- Little Or No Sample Preparation
- Reliable, Proven Totally Solid State Design
- New Intelligent Firmware and Software

Combining the proven solid state design of Zeltex's Portable Analyzers with the latest improved prediction firmware and software, the AccuLean IQ offers up to a 33%\* increase in accuracy, giving our customers true lab accurate analysis, where they need it most, when they need it most!

\*compared analysis with and without the AccuLean IQ intelligence firmware