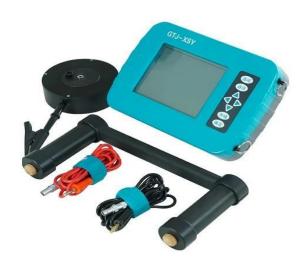

## **Product features:**

- O New upgrade, three-proof shell design, waterproof, dustproof, shockproof;
- © IWIN-XSY Rebar Corrosion Detector adopts the polarization electrode principle and measures the surface potential of concrete through the copper/copper sulfate reference electrode. It judges whether the steel is corroded and the degree of corrosion according to the potential size generated by the steel corrosion or the potential gradient formed.
- Measure the surface potential of concrete to achieve the non-destructive testing of the corrosion degree of steel reinforcement in concrete;
- Store the potential value at the corresponding position of each measurement area and display it graphically, transfer the data to the upper computer software, and operate on it.

## **Technical parameters:**

| Potential electrode         | Size: Φ30mm × 120mm Weight: 100g                                                    |
|-----------------------------|-------------------------------------------------------------------------------------|
| Host parameter              | Waterproof level: IP65 Screen size: 5 inches Volume: 195 x 140 x 45mm Weight: 0.8kg |
| Power supply                | Built-in lithium battery                                                            |
| Potential measurement range | ±1000mV                                                                             |
| Test accuracy               | 1mV                                                                                 |
| Measuring point spacing     | 1 to 2500px                                                                         |
| Data storage capacity       | 5400 survey areas / 228,000 points data                                             |
| Working temperature         | -10 ° C ~ 40 ° C                                                                    |
| Packing specification       | Material: engineering plastic Volume: 420 x 140 x 335mm Weight: 5.5kg               |