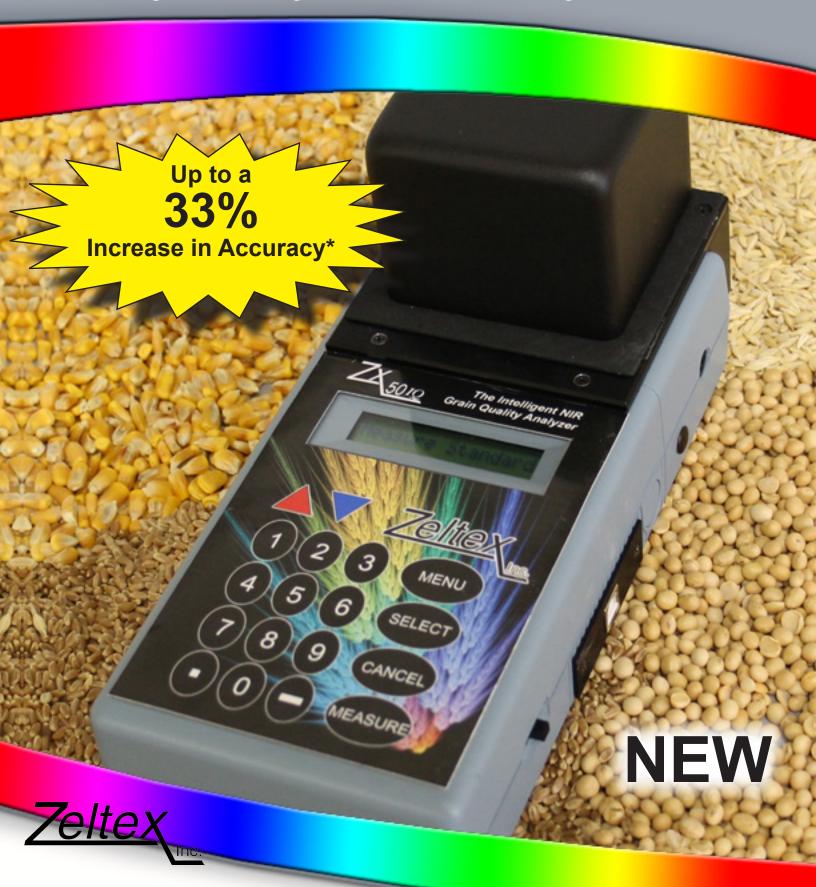

## ZELTEX® ZX-5010

The Intelligent Portable Whole Grain Analyzer

... For Analysis...Where you need it most...When you need it most™

## The Portable Whole Grain Analyzer Designed to Improve Your Profits!

## Protein, Moisture and Oil Analysis at your fingertips!

The ZX-50 IQ is lightweight and completely portable, allowing analysis in the field, on the truck, or at the silo. Using Zetlex's patented, proven technology, the ZX-50 IQ comes pre-calibrated for Protein & Moisture in wheat, and can also be pre calibrated for Protein, Moisture, and Oil in most grain and oil seeds.

- Accurate Results in less than a Minute
- Battery or A/C operated
- No Sample Preparation
- Reliable, Solid State Design
- Proven Technology
- New Intelligent Firmware

Combining the proven solid state design of the Zx-50 Portable Whole Grain Analyzer with the latest improved predictions of tware, the ZX-50 IQ offers up to a 33% \* increase in accuracy, giving our customers true lab accurate analysis, where they need it most, when they need it most!

\*compared analysis with and without the ZX-50 IQ intelligence firmware